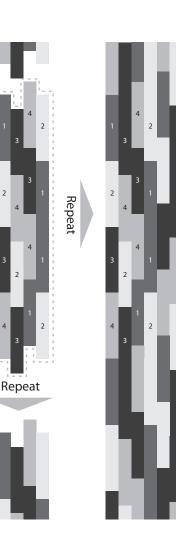

## How to

Based on TOP line, 4 planks in a row are laid 4 times in a fixed order and a set of 16 planks is repeated to cover the expanded space.

Referring to the table above, each of four planks in a row keeps different positions in order to make a harmony of colors.