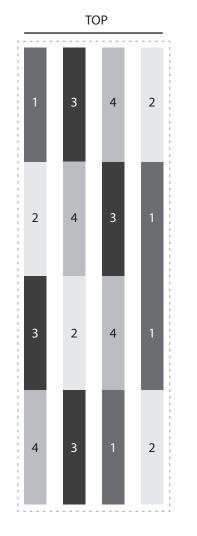

## Learn more about Commercial Collections

The commercial collection is a set of 16 planks made with a mixture of four selected patterns.

Available sizes are 7" x 48", 9" x 48" and 7.24" x 37.4".

It enables the boundless expansion of perfectly matched and repeated colors in any space.

## How to

Based on TOP line, 4 planks in a row are laid 4 times in a fixed order and a set of 16 planks is repeated to cover the expanded space.

Referring to the table above, each of four planks in a row keeps different positions in order to make a harmony of colors.