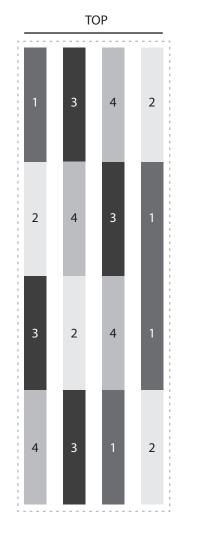

## How to

Based on TOP line, 4 planks in a row are laid 4 times in a fixed order and a set of 16 planks is repeated to cover the expanded space.

Referring to the table above, each of four planks in a row keeps different positions in order to make a harmony of colors.