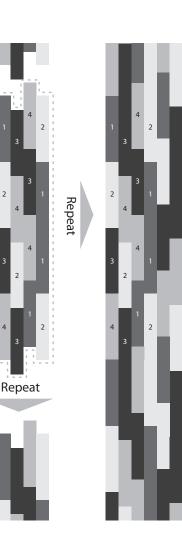

## Learn more about Commercial Collections

The commercial collection is a set of 16 planks made with a mixture of four selected patterns.

Available sizes are 7" x 48", 9" x 48" and 7.24" x 37.4".

It enables the boundless expansion of perfectly matched and repeated colors in any space.

## How to

Based on TOP line, 4 planks in a row are laid 4 times in a fixed order and a set of 16 planks is repeated to cover the expanded space.

Referring to the table above, each of four planks in a row keeps different positions in order to make a harmony of colors.