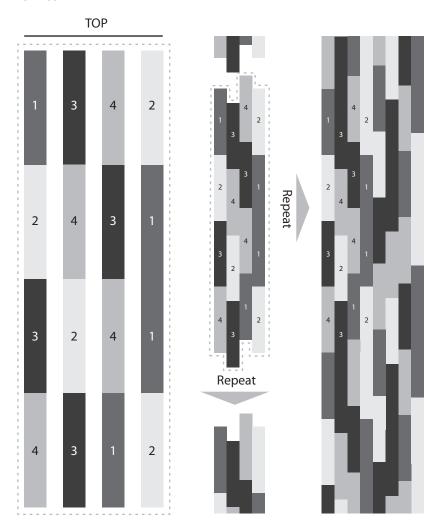

## How to

Based on TOP line, 4 planks in a row are laid 4 times in a fixed order and a set of 16 planks is repeated to cover the expanded space.

Referring to the table above, each of four planks in a row keeps different positions in order to make a harmony of colors.