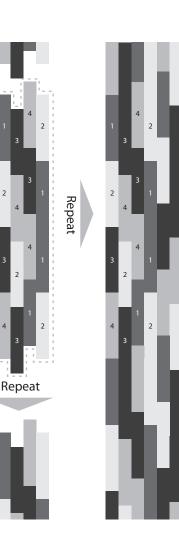

## Learn more about Commercial Collections

The commercial collection is a set of 16 planks made with a mixture of four selected patterns.

Available sizes are 7" x 48", 9" x 48" and 7.24" x 37.4".

It enables the boundless expansion of perfectly matched and repeated colors in any space.

## How to

Based on TOP line, 4 planks in a row are laid 4 times in a fixed order and a set of 16 planks is repeated to cover the expanded space.

Referring to the table above, each of four planks in a row keeps different positions in order to make a harmony of colors.