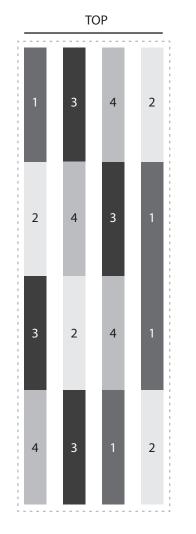

## How to

Based on TOP line, 4 planks in a row are laid 4 times in a fixed order and a set of 16 planks is repeated to cover the expanded space.

Referring to the table above, each of four planks in a row keeps different positions in order to make a harmony of colors.